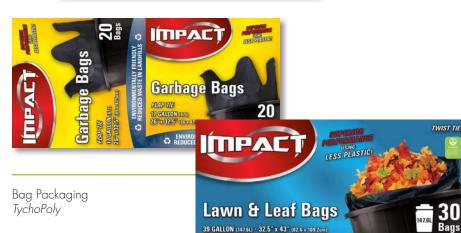

11 2

39 GALLON (147.6L) · 32.5" x 43" (82.6 x 109.2cm)

Display and Packaging Wrigley's

**Packaging** & Display

SickKids

solate in as any bren: result reveal in white existence and another a to become value in the same ven, i was able to create the spectapular modern shower nom actuates to the last wang out, the most necessary of design elements, such as the group public markle backetop behind the shower and the sound water screen between the shower and steeping tab.